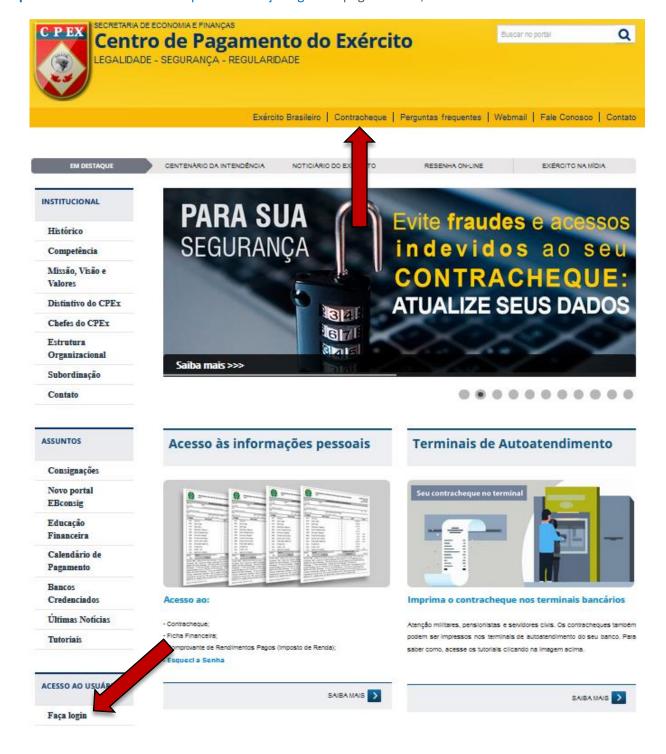

# COMO ACESSAR O CONTRACHEQUE NO SÍTIO DO CPEX NA INTERNET

1º passo. Acessar a página do CPEx: https://cpex.eb.mil.br;

2º passo. Clicar em "Contracheque ou em Faça Login" na página inicial;

3º passo. Colocar os dados de acesso do usuário:

- 1º Digite o CPF (somente números).
- 2º Senha.
- 3º Código Verificador (Letras situadas no lado direito da caixa). Se necessário, clicar em "Trocar imagem".
- **4º** Depois clique em **"ENTRAR"**.