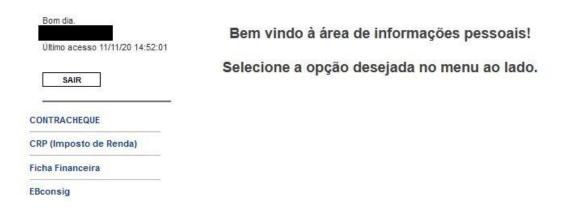

**4º passo.** Caso ainda não tenha se recadastrado, uma página para atualização dos dados será mostrada. Atualize e Salve os seus dados para prosseguir.

5º passo. Em seguida abrirá uma tela com as opções da sua área de informações pessoais.

**5º passo**. Na tela a seguir escolha a opção desejada. Para visualizar o contracheque, escolha o mês e o ano e clique em consultar. Caso deseje, o contracheque poderá ser impresso.