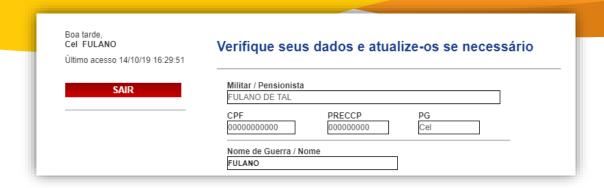

**4º passo.** Caso ainda não tenha se recadastrado, uma página para atualização dos dados será mostrada. Atualize e Salve os seus dados para prosseguir.

5º passo. Em seguida abrirá uma tela com as opções da sua área de informações pessoais.