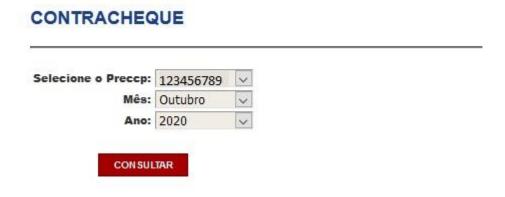

**5º passo**. Na tela a seguir escolha a opção desejada. Para visualizar o contracheque, escolha o mês e o ano e clique em consultar. Caso deseje, o contracheque poderá ser impresso.